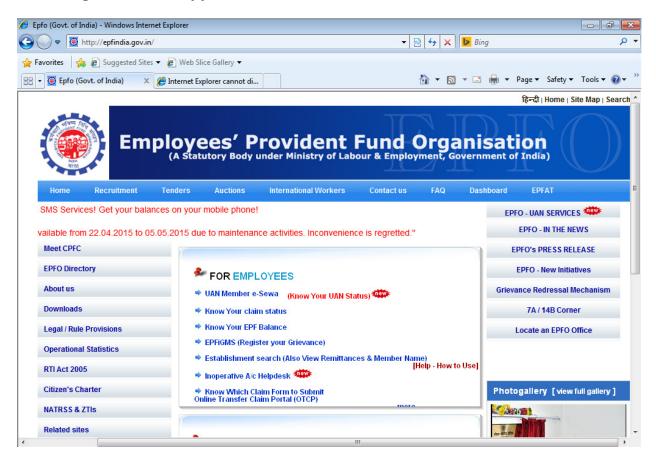

## Following screen will appear :

3. Click on the "Skip" button on the bottom right.

Following screen will appear:

4. Select hyperlink "Know Your EPFBalance "

Following Screen will appear:

5. Select hyperlink "Click here to know the balance".