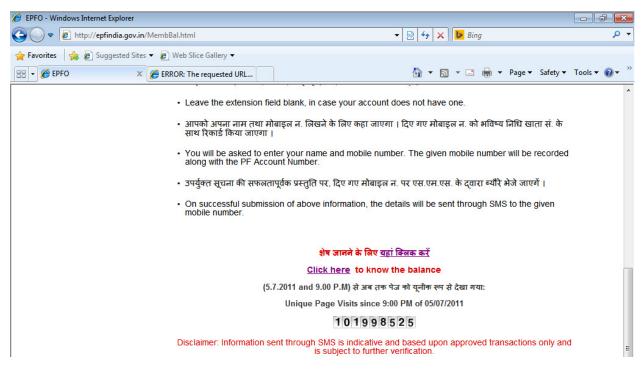

Following screen will appear :

6. Select hyperlink "Click here to know the balance". Following screen will appear:

| 🥖 Member Balance - Windows Internet | Explorer                                    |                                                                                               |                                        |                     |               |
|-------------------------------------|---------------------------------------------|-----------------------------------------------------------------------------------------------|----------------------------------------|---------------------|---------------|
| 🚱 🔵 🗢 📝 http://epfoservices.in      | /epfo/member_balance/member_balar           | nce_office_select.php                                                                         | 👻 😽 🗙 🕨 Bing                           |                     | • م           |
| 🚖 Favorites 🛛 🚔 🔊 Suggested Sites   | s 🔻 🙋 Web Slice Gallery 🔫                   |                                                                                               |                                        |                     |               |
| 🔠 🔹 🤾 Member Balance 🛛 🗙            | ERROR: The requested URL                    | ]                                                                                             | 🐴 🔻 🗟 👻 🖃 🛛                            | 🖶 🔻 Page 🕶 Safety 🕶 | Tools 🔻 🔞 👻 🥍 |
|                                     | Employees' Pro<br>(A statutary body under N | Vident Fund C                                                                                 | Organisation<br>yment, Government of I | India<br>ndia)      |               |
|                                     | Member I                                    | Balance Informat                                                                              | ion                                    |                     | E             |
|                                     |                                             | ta Available For <u>120 Offices</u><br>rved: 5289892 (updated - 05-<br>ate – Select a State – | -05-2015 02:45:01)                     |                     |               |
|                                     | Searc                                       | ch your establishment code here                                                               |                                        |                     |               |