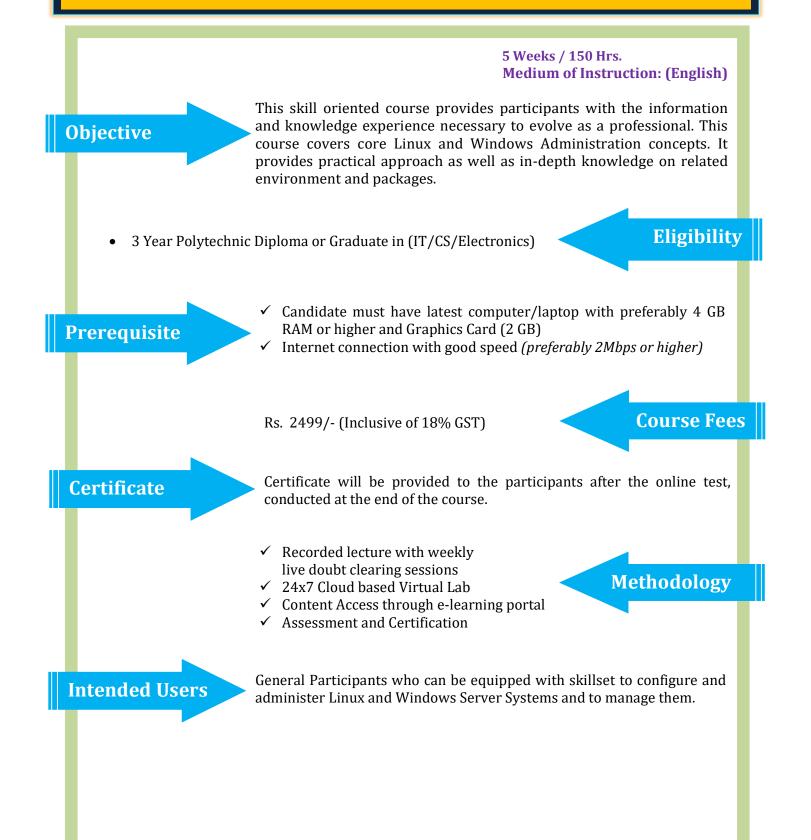

# Advanced Program in System Administration







**Course Content** 

## **Advanced Program in System Administration**

#### Module – I: Networking Fundamentals

• TCP/IP Analysis - Wireshark

#### Module – II: Windows Server Administration

- Installing Windows Server
- Active Directory, File Screening, Backup & Restore

#### Module – III: Linux Server Administration

- Introduction to Linux Fundamentals & Commands
- Browsing Filesystem & Users, Groups & Permissions
- Basic System Configuration Tools
- Finding & Processing Files
- Investigating & Managing Processes
- System Initialization & Packet Management
- System Services & Network Configuration

#### Module - IV: Advance Linux Server Administration

- Configuring DNS Server Setup
- Configuring Web Server Setup
- Configuring File and NFS Server
- Configuring Mail Server

### *