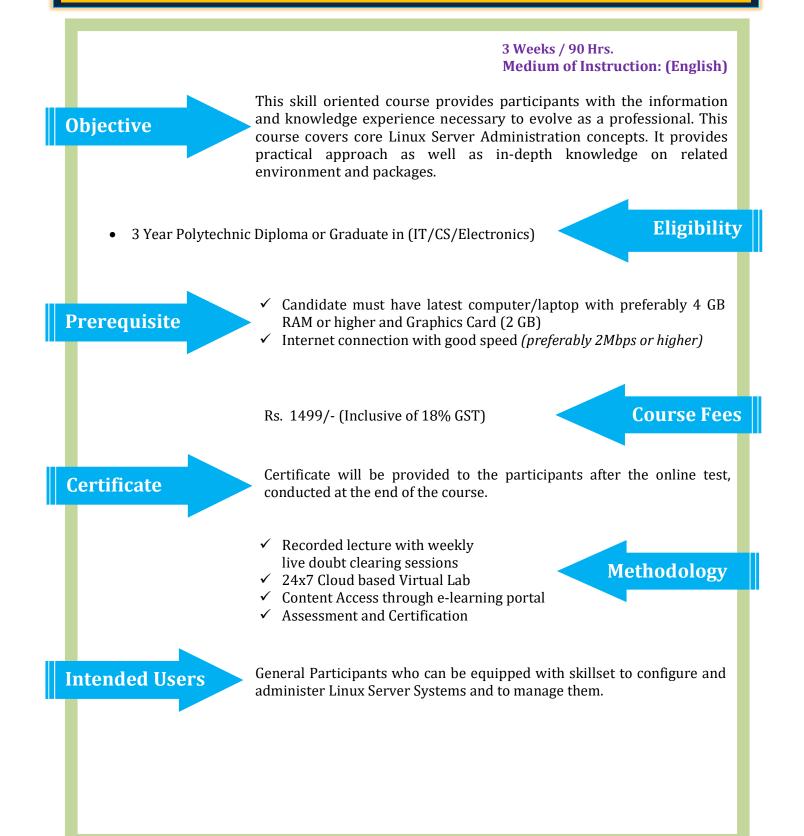

## **Certificate Course in Linux Fundamentals**

**Course Content** 

## **Certificate Course in Linux Fundamentals**