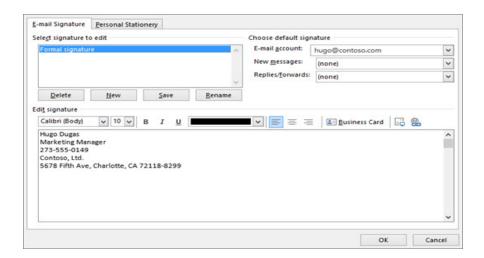

# **Email signature**

An email signature is a block of text appended to the end of an email message often containing the sender's name, address, phone number, disclaimer or other contact information.

### Steps to add the email signature:

- Go to the setting option on the right top side of the screen.
- Then again select setting option from the drop down window.
- In the newly opened window on the bottom of the screen **signature** option is given.
- Choice the signature which you want to apply and then select save changes.