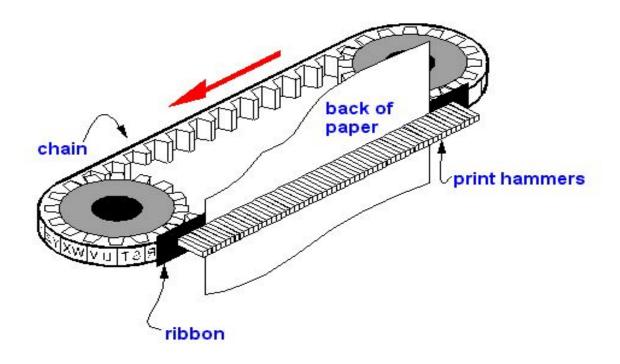

b) **Chain Printers**: These are also Line Printers, which Prints one Line at a Time. All the Characters are printed on the Chain and the Set of Characters are placed on the Chain. There are 48 and 64 and 96 Characters set Printers are Available. There are also Some Hammers, those are Placed in Front of the Chain, and Paper is Placed between the Hammer and the Inked Ribbon. The Total Number of Hammers will be Equals to the Total Number of Print Positions.

In this Chain Rotates at a Very High Speed and Character is printed by activating the Appropriate Hammer of the Character. Chain Printers can also print some Pre Defined characters and we can't Display the High Quality of Fonts and Font Styles. They are also Impact Printers and Also Noisy because they Prints the Characters by Hammering Action. And these Printers can print the 400 to 3000 Lines Per Minute.