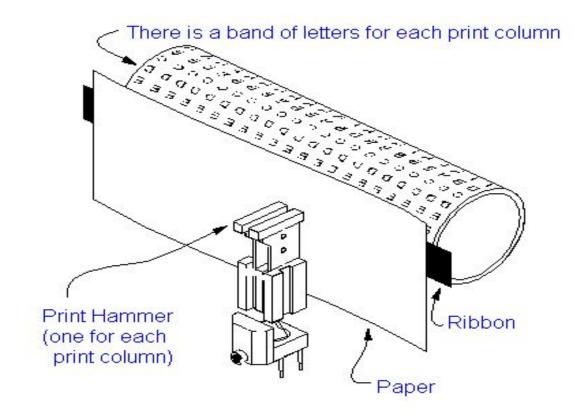

b) **Chain Printers**: These are also Line Printers, which Prints one Line at a Time. All the Characters are printed on the Chain and the Set of Characters are placed on the Chain. There are 48 and 64 and 96 Characters set Printers are Available. There are also Some Hammers, those are Placed in Front of the Chain, and Paper is Placed between the Hammer and the Inked Ribbon. The Total Number of Hammers will be Equals to the Total Number of Print Positions.

In this Chain Rotates at a Very High Speed and Character is printed by activating the Appropriate Hammer of the Character. Chain Printers can also print some Pre Defined characters and we can't Display the High Quality of Fonts and Font Styles. They are also Impact Printers and Also Noisy because they Prints the Characters by Hammering Action. And these Printers can print the 400 to 3000 Lines Per Minute.