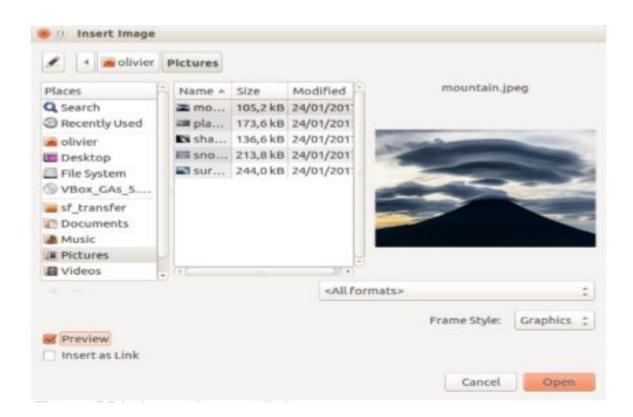

### **Insert Image dialog**

- Click in the LibreOffice document where user want the image to appear.
- Choose Insert > Image from the menu bar.
- On the Insert Image dialog, navigate to the file to be inserted, and select it. At the bottom of the dialog a Link option.
- ➢ Click Open.