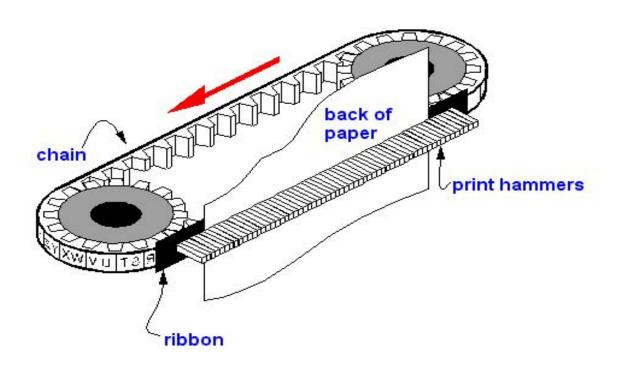

b) **Chain Printers**: These are also Line Printers, which Prints one Line at a Time. All the Characters are printed on the Chain and the Set of Characters are placed on the Chain. There are 48 and 64 and 96 Characters set Printers are Available. There are also Some Hammers, those are Placed in Front of the Chain, and Paper is Placed between the Hammer and the Inked Ribbon. The Total Number of Hammers will be Equals to the Total Number of Print Positions.

In this Chain Rotates at a Very High Speed and Character is printed by activating the Appropriate Hammer of the Character. Chain Printers can also print some Pre Defined characters and we can't Display the High Quality of Fonts and Font Styles. They are also Impact Printers and Also Noisy because they Prints the Characters by Hammering Action. And these Printers can print the 400 to 3000 Lines Per Minute.