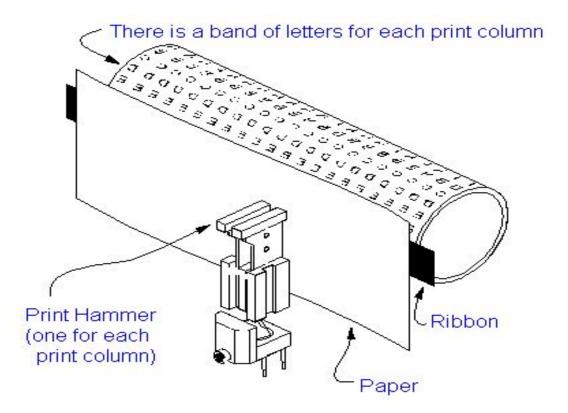

b) **Chain Printers**: These are also Line Printers, which Prints one Line at a Time. All the Characters are printed on the Chain and the Set of Characters are placed on the Chain. There are 48 and 64 and 96 Characters set Printers are Available. There are also Some Hammers, those are Placed in Front of the Chain, and Paper is Placed between the Hammer and the Inked Ribbon. The Total Number of Hammers will be Equals to the Total Number of Print Positions.

In this Chain Rotates at a Very High Speed and Character is printed by activating the Appropriate Hammer of the Character. Chain Printers can also print some Pre Defined characters and we can't Display the High Quality of Fonts and Font Styles. They are also Impact Printers and Also Noisy because they Prints the Characters by Hammering Action. And these Printers can print the 400 to 3000 Lines Per Minute.