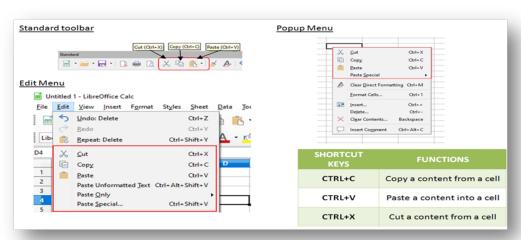

#### To copy and paste,

- Select the texts or cells.
- Then select copy option from standard toolbar or edit menu or popup menu or shortcut key (Ctrl + c).
- Then select the position for paste.
- Then select Paste option from standard toolbar or edit menu or popup menu or shortcut key (Ctrl + v).

#### To cut and paste,

- Select the texts or cells.
- Then select cut option from standard toolbar or edit menu or popup menu or shortcut key (Ctrl + x).
- Then select the position for paste.
- Then select Paste option from standard toolbar or edit menu or popup menu or shortcut key (Ctrl + v).

#### **Paste Special**

After copying content, paste special tool can paste content with more control of how the content is displayed or functions when pasted from the clipboard.