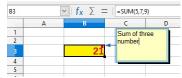

#### For example:

B3 cell have formula, formatting, result in number and comment. We can separately paste it.

➤ If we want paste only result not formula then select text number and date& time checkbox from paste special window.