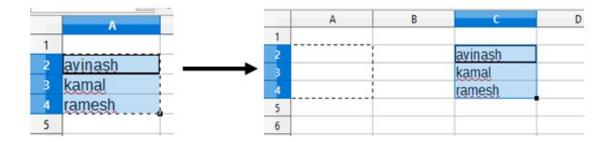

#### To copy and paste,

- Select the texts or cells.
- Then select copy option from standard toolbar or edit menu or popup menu or shortcut key (Ctrl + c).
- Then select the position for paste.
- Then select Paste option from standard toolbar or edit menu or popup menu or shortcut key (Ctrl + v).

•

#### To cut and paste,

- Select the texts or cells.
- Then select cut option from standard toolbar or edit menu or popup menu or shortcut key (Ctrl + x).
- Then select the position for paste.
- Then select Paste option from standard toolbar or edit menu or popup menu or shortcut key (Ctrl + v).

.