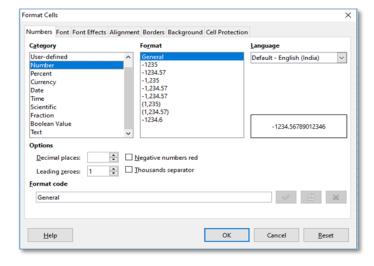

#### format.

For more control or to select other number formats, use the Numbers page of the Format Cells dialog

- Apply any of the data types in the **Category** list to the data.
- Control the number of decimal places and leading zeros in **Options**.
  - Enter a custom format code.
- The **Language** setting controls the local settings for the different formats such as the date format and currency symbol.