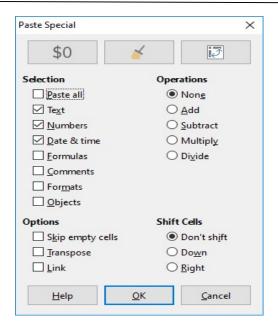

#### **Paste Special**

After copying content, paste special tool can paste content with more control of how the content is displayed or functions when pasted from the clipboard.

# **NIELIT GORAKHPUR**

Paste Special can paste contents text, number, Date & time, formulas, comments, formats or all.

#### For example:

B3 cell have formula, formatting, result in number and comment. We can separately paste it.

➤ If we want paste only result not formula then select text number and date& time checkbox from paste special window.

➤ If we want to copy comment only then select Comment checkbox only.