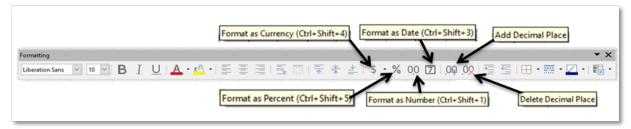

#### **Formatting numbers**

Several different number formats can be applied to cells by using icons on the Formatting toolbar. Select the cell, and then click the relevant icon to change the number

#### format.

For more control or to select other number formats, use the Numbers page of the Format Cells dialog

- Apply any of the data types in the **Category** list to the data.
- Control the number of decimal places and leading zeros in **Options**.
  - Enter a custom format code.
- The **Language** setting controls the local settings for the different formats such as the date format and currency symbol.