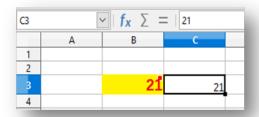

#### For example:

B3 cell have formula, formatting, result in number and comment. We can separately paste it.

➤ If we want paste only result not formula then select text number and date& time checkbox from paste special window.